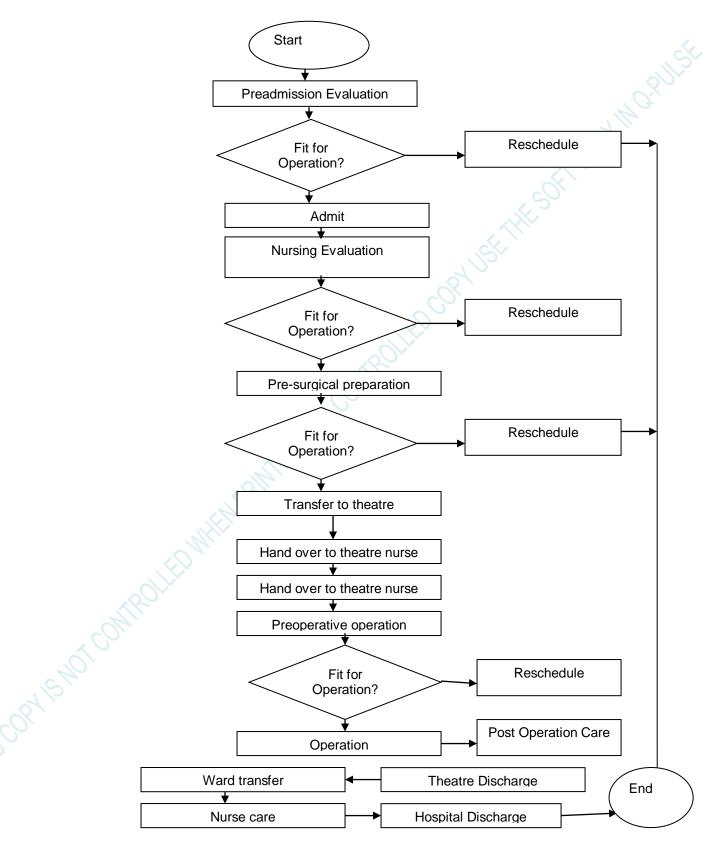

# 7. METHOD

7.7.

- 7.1. The reception clerk shall open a file for a new patient or retrieve documents of old patients within the existing data base in 15 minutes. He then directs the patient to see the doctor
- 7.2. The nurse shall take history and record vital signs.
- 7.3. The doctor shall obtain relevant history, examine patient, order investigations and determine fitness for surgery.
- 7.4. The surgeon shall ensure that planned surgery is confirmed, consent is taken, laboratory results are collected. Radiographs are reviewed and theatre list is prepared and distributed.
- 7.5. The nurse in charge shall ensure patient is changed into theatre clothes. Trolley is brought to the ward and patient moved to theatre.
- 7.6. Ward nurse shall hand the patient over to theatre nurse who confirms nature and site of surgery, availability of drugs, blood, consent and records.
  - The anesthetist shall anaesthetize patient.
- 7.8. The doctor shall carry out surgery on the patient and the anesthetist monitor the patient's condition.
- 7.9. The anesthetist shall reverse anesthesia after surgery and monitor patient until fully conscious
- 7.10. The theatre nurse shall discharge the patient from theatre and transfer to recovery ward
- 7.11. The theatre nurse shall transfer the patient back to the ward after confirming the following:

That the patient:

# Document: PROCEDURE FOR MANAGEMENT OF DENTAL SURGICAL SERVICES College: CORPORATE Doc No: UON/OP/41

# Rev No: 06

- a) Is fully awake;
- b) Has stable signs; and
- c) Is not bleeding
- 7.12. The ward nurse shall provide nursing care which shall include
  - a) Administration of drugs;
  - b) Observation of vital signs;
  - c) Care for infusion line; and
  - d) Care for wound etc
- 7.13. The doctor shall review the patient daily, and discharge him/her from the ward after confirming the following:
  - a) That recovery is eventful;
  - b) Pain is well controlled;
  - c) Patient can care for him/her self or can be cared for at home without problem; and
  - d) Where necessary, a responsible adult is available to accompany the patient home
- 7.14. The ward nurse shall inform the cashier of the discharge
- 7.15. The cashier shall advice the patient and nurse on the charges to be paid by the patient.
- 7.16. The records clerk shall clear the patient to leave the hospital after confirming the following:
  - a) A discharge has been given by the attending doctor;
  - b) All fees have been paid; and
  - c) Appointment for next visit has been given.

# 9.1. PROCESS MAP MANAGEMENT OF SURGICAL DENTAL SERVICES